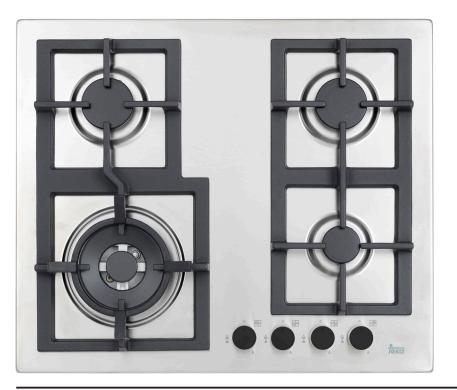

# 60cm Stainless Steel Gas Cooktop with Wok Burner MODEL: EFX 60 4G

| Burner Outputs          |
|-------------------------|
| Double ring Wok burner: |
| • 1 × 4.0 kW            |
| Semi-rapid burner:      |
| 2 × 1.75 kW             |
| Auxiliary burner:       |
| • 1 × 1.0 kW            |
|                         |