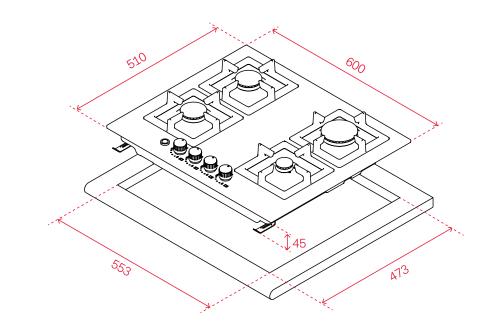

### Product Dimensions (w, d, h)

Physical: 600 × 510 × 45mm

Cut-out: 553 × 473mm